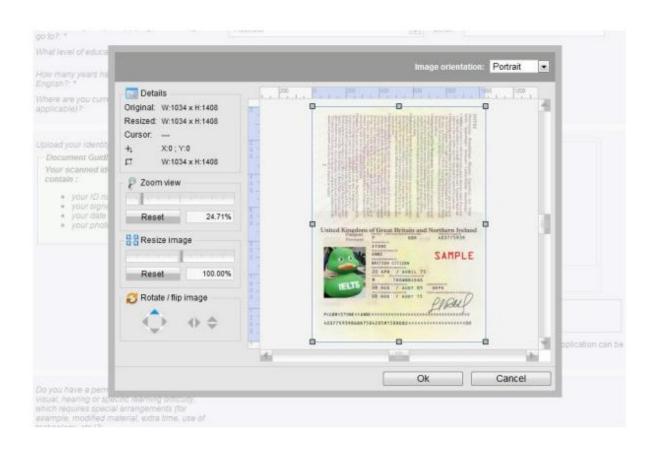

If you wish you can perform some basic editing on your image by clicking on the Edit button or on the image itself. This opens the Edit window where the image can be rotated, cropped and resized.

Clicking on "Ok" will save any changes you have made. Once you are happy with the image you can proceed with the registration as normal.