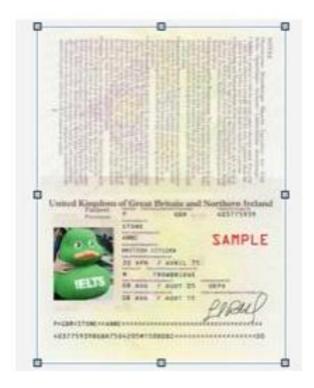

## **Specifications:**

Your scanned documents must contain:

- Your ID or Passport number
- Your signature
  - o for Passports signature already included (if not, please sign on the copy)
  - for National IDs: please add your signature in the document to be uploaded (see sample below)
- Your date of birth
- Your photograph
- Your ID or Passport expiry date

Please make sure the copy you upload (either National Identity Card or Passport) is coloured.

| Romanian | <b>ID</b> sample |
|----------|------------------|
|----------|------------------|

| ROUMANIE | ROMANIA ROMANIA                                                             |
|----------|-----------------------------------------------------------------------------|
|          | CARTE CARTE DE IDENTITATE IDENTITY<br>D'IDENTITE SERIA NR CARD              |
|          | CNP<br>Nume/Nom/Last name                                                   |
|          | Prenume/Prenom/First name<br>Cetàtenie/Nationalite/Nationality Sex/Sexe/Sex |
|          | Loc nastere/Lieu de naissance/Place of birth                                |
|          | Domiciliu/Adresse/Address                                                   |
| 9        | Emisă de/Delivree par/Issued by Valabilitate/Validite/Validity              |
|          |                                                                             |
|          |                                                                             |
|          |                                                                             |
| Γ        | "Signature"                                                                 |

The scanned document must be smaller than 1600 by 1600 pixels and the file size should be 1.5 Mb or less.

Only JPEG, GIF or PNG files are supported at present.

If you use your valid Passport (mandatory for candidates who are not Romanian citizens), please see below a sample on how you need to scan it.